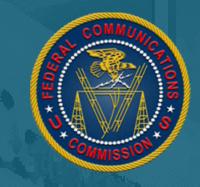

- ULS Geosearch allows user to geographically search for licenses in designated areas. The Geosearch can be used stand-alone or collectively with:
  - Advanced Search
  - Market and Site Based Searches
  - Facility Id Search
  - Secondary Market Search and
  - Lease Specific Search
- Upgrade will eliminate the need to utilize outdated technology and improve the search result quality and reliability. The system will:
  - Provide accurate Geographic Search by using geographic coordinates from the GeoServer.
  - Deliver a smoother and faster web mapping experience for the users
  - Allow users to download GIS map files to view detailed boundary and location information for licenses in ULS.