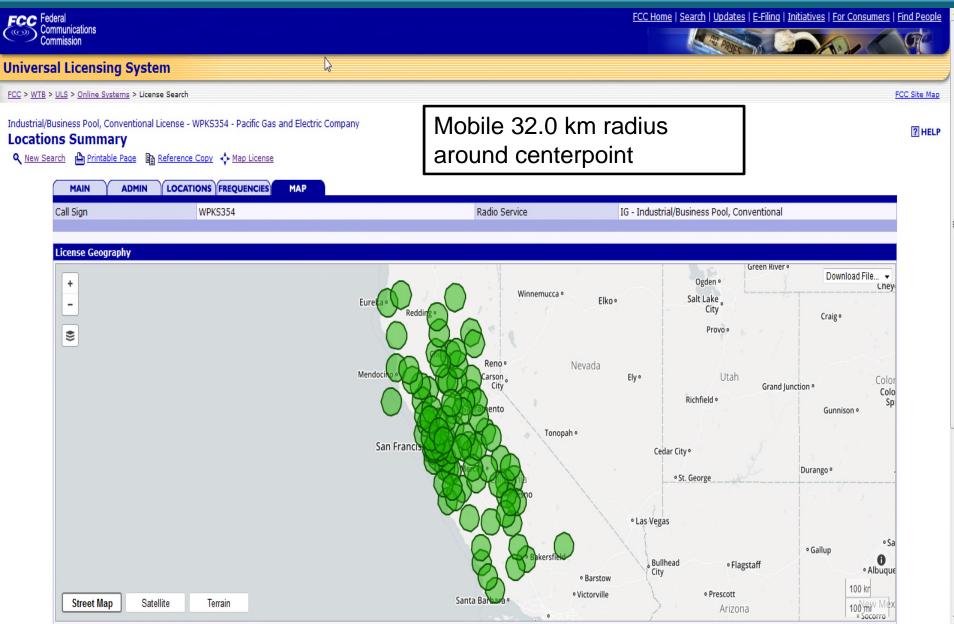

- ULS Geosearch allows user to geographically search for licenses in designated areas. The Geosearch can be used stand-alone or collectively with:
  - Advanced Search
  - Market and Site Based Searches
  - Facility Id Search
  - Secondary Market Search and
  - Lease Specific Search
- Upgrade will eliminate the need to utilize outdated technology and improve the search result quality and reliability. The system will:
  - Provide accurate Geographic Search by using geographic coordinates from the GeoServer.
  - Deliver a smoother and faster web mapping experience for the users
  - Allow users to download GIS map files to view detailed boundary and location information for licenses in ULS.