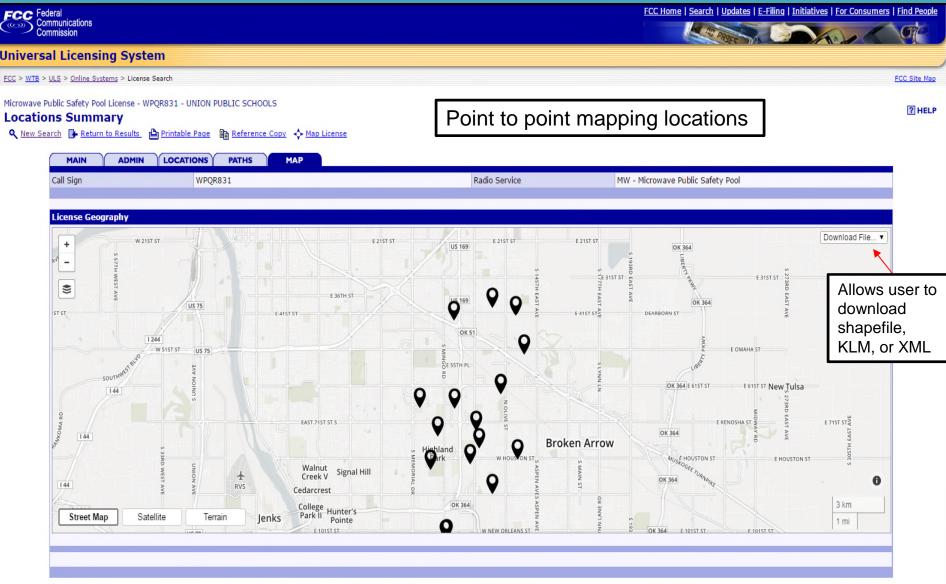

- ULS Geosearch allows user to geographically search for licenses in designated areas. The Geosearch can be used stand-alone or collectively with:
  - Advanced Search
  - Market and Site Based Searches
  - Facility Id Search
  - Secondary Market Search and
  - Lease Specific Search
- Upgrade will eliminate the need to utilize outdated technology and improve the search result quality and reliability. The system will:
  - Provide accurate Geographic Search by using geographic coordinates from the GeoServer.
  - Deliver a smoother and faster web mapping experience for the users
  - Allow users to download GIS map files to view detailed boundary and location information for licenses in ULS.