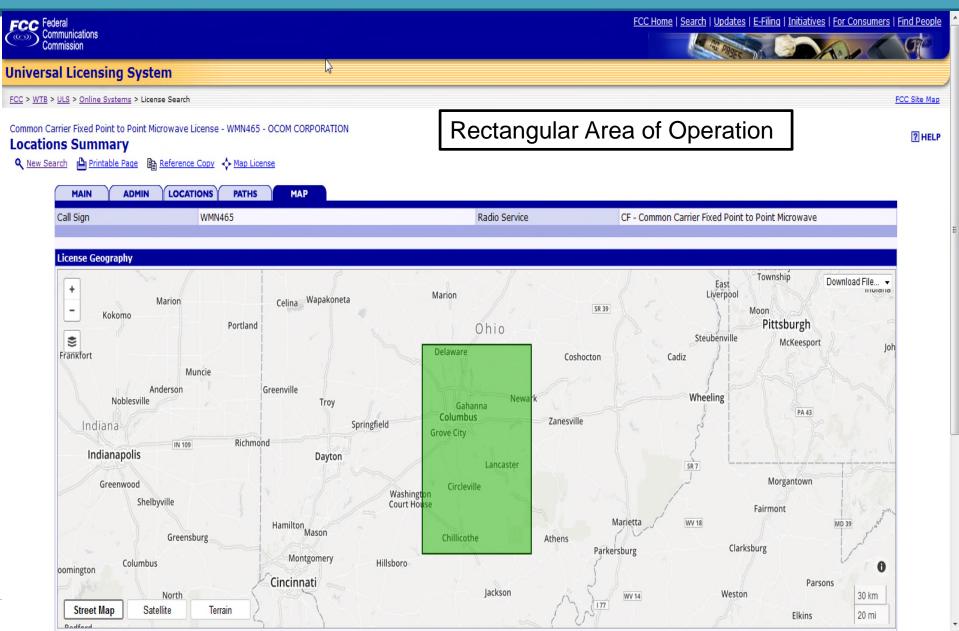

- ULS Geosearch allows user to geographically search for licenses in designated areas. The Geosearch can be used stand-alone or collectively with:
  - Advanced Search
  - Market and Site Based Searches
  - Facility Id Search
  - Secondary Market Search and
  - Lease Specific Search
- Upgrade will eliminate the need to utilize outdated technology and improve the search result quality and reliability. The system will:
  - Provide accurate Geographic Search by using geographic coordinates from the GeoServer.
  - Deliver a smoother and faster web mapping experience for the users
  - Allow users to download GIS map files to view detailed boundary and location information for licenses in ULS.